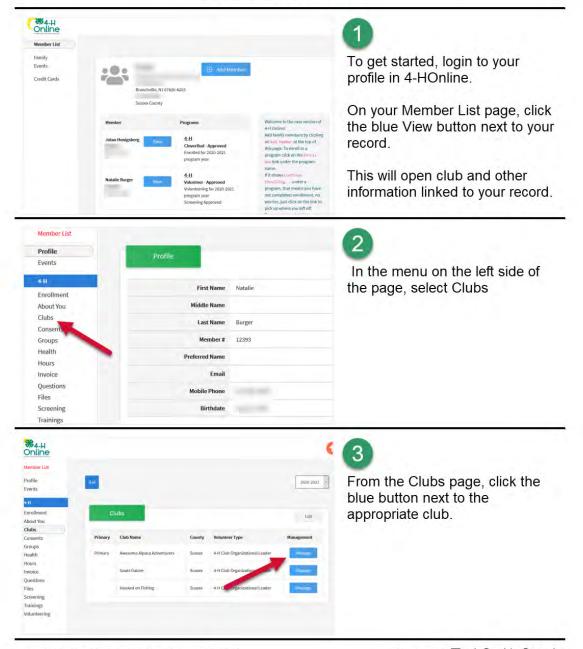

## For 4-H Club Leaders

| e            |                       |               |             |                                                  |                 |        |                       | 4                                |
|--------------|-----------------------|---------------|-------------|--------------------------------------------------|-----------------|--------|-----------------------|----------------------------------|
| (al.)        | -                     |               |             |                                                  |                 |        |                       | Enter your alubia DIN and aliate |
|              | <b>3</b> .H           |               |             |                                                  |                 |        | 2020-2021             | Enter your club's PIN and click  |
| _            |                       |               |             |                                                  |                 |        |                       | the blue Login button.           |
|              |                       | -             |             |                                                  |                 |        |                       | 3                                |
| t            | clu                   | 05            |             |                                                  |                 |        | Edir                  |                                  |
|              |                       |               |             |                                                  |                 |        |                       |                                  |
|              | Pri Unit L            | ogin          |             |                                                  |                 |        | *                     |                                  |
|              | Pris                  | .0            |             |                                                  |                 |        |                       |                                  |
|              |                       | eader Login   |             |                                                  |                 |        |                       |                                  |
|              | Code                  |               |             |                                                  |                 |        |                       |                                  |
|              |                       |               |             |                                                  |                 |        |                       |                                  |
|              |                       |               |             |                                                  |                 | Logia  | Cancel                |                                  |
|              |                       |               |             |                                                  | _               | ExBin. | Fauncia               |                                  |
| ng.          |                       |               |             |                                                  |                 |        |                       |                                  |
|              |                       |               |             |                                                  |                 |        |                       |                                  |
| -            |                       |               |             |                                                  |                 |        | -                     |                                  |
| 4-H          |                       |               |             |                                                  |                 |        | 0                     |                                  |
|              |                       |               |             |                                                  |                 |        |                       | . 5                              |
| nber List    | -                     |               | _           | 1. C.        |                 |        |                       | · ·                              |
| file:<br>nts | Aweson                | ne Alpaca A   | dventuren   |                                                  |                 | Di Des | untourd Router        | A roster of your club members    |
| nus          |                       |               |             |                                                  |                 |        |                       | will be shown.                   |
| aliment      | Last<br>Name          | First<br>Name | Program     | Email                                            | Role            | County | Primary<br>Club       | will be shown.                   |
| ut You       |                       |               |             |                                                  |                 |        | Sussex                |                                  |
| bes<br>sents | Alves                 | Danielle      | 15          | beardogs@ptd.net                                 | Youth<br>Member | Sussex | County                | Additional features and          |
| ups          |                       |               |             |                                                  |                 |        |                       |                                  |
| lth          | Antiochos             | Alexandra     | 12          | rantiochos@aol.com                               | Youth<br>Member | Sussex | Avresome<br>Alpaca    | functionality will be added to   |
| nice<br>N2   |                       |               |             |                                                  |                 |        | Adventurers           | this section in the future.      |
| stions       | Bassi-                | Deirdre       | 16          | mmulvanerton/Remail.com                          | Youth           | Sussex | Awesome<br>Alpaca     |                                  |
| s<br>ening   | Mulvanerton           |               |             |                                                  | Member          |        | Adventusers           |                                  |
| nings        |                       | Bria          | 11          | lbeshada55j@gmail.com                            | Youth           |        | Sussex                |                                  |
| unteering    | Beshada               | ena           |             | ibesnadassiegmail.com                            | Member          | Sussex | County<br>Milkmakers  |                                  |
|              |                       |               |             |                                                  |                 |        | Sussex                |                                  |
|              | Beshada               | Callie        | ę.          | Ibeshada55@gmail.com                             | CloverBud       | Sussex | County<br>Milkmakem   |                                  |
|              |                       |               |             |                                                  |                 |        |                       |                                  |
|              |                       |               |             |                                                  |                 |        |                       |                                  |
| 4-H          |                       |               |             | -                                                |                 |        | 0                     | . 6                              |
| nber List    |                       |               |             | -                                                |                 |        |                       |                                  |
| file         | 1                     |               |             |                                                  |                 |        |                       | Vau aan download a file af       |
| nts          | Aweson                | ne Alpaca A   | dventurer   | 5                                                | -               | R Dow  | wiikrarf Nosser       | You can download a file of your  |
|              | Last                  | First         | Program     |                                                  | Role            | -      | Primary               | club's roster by clicking the    |
| pliment      | Name                  | Name          | Age         | Email                                            | Role            | County | Club                  | Download Roster button at the    |
| but You      |                       | -             | You have of | new to open                                      |                 | -      | Sussex                |                                  |
| bs<br>usents | Alves                 | Danielle      | Q: Awes     | none Alpaca Adventurers 2020-2021.aba            |                 | Sussex | County<br>Capriciani  | top right of the page.           |
| ups          |                       |               | from        | n w Microsoft Excel Worksheet (7.4 KB)<br>blob:  |                 |        | Awesome               | 1 3                              |
| eith<br>ars  | Antiochos             | Alexandra     |             | ad Finefox do with this file?                    |                 | 5ussex | Alpaca                |                                  |
| bioe         |                       |               | (® Sper     | runh (Ercni (default)<br>File                    |                 | 1      |                       | (Email addresses can be          |
| jects        | Bassi-<br>Mulvanerton | Deirdre       | 1 Do 0      | is gutomatically for files like this from now on |                 | Sussex | Awesome<br>Alpaca     |                                  |
| estions<br>5 | Mutyanerton           |               |             |                                                  | Cancel          |        | Adventurers           | cut/paste into your email        |
| eening       |                       | Bala          | ii          | Bechadull Gar                                    | Youth           | Sussex | Sussex                | program from this.)              |
| nings        | Beshada               | Bria          | ш           | .Ibeshada55@gmail.com                            | Member          | 202268 | County<br>Millonakers | 1 0                              |
|              |                       |               |             |                                                  |                 |        | Sussex                |                                  |
| anteering    | Bethada               | Callie        |             | Jtreshada55@gmail.com                            | CloverBud       |        | County                |                                  |